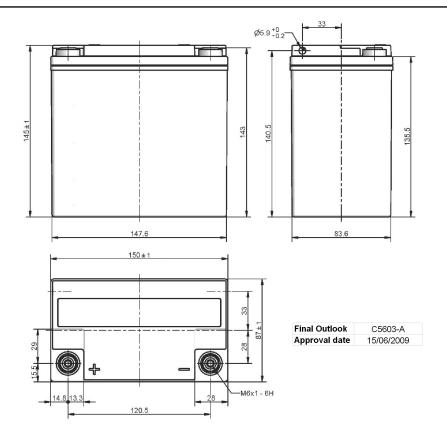

## **CUSTOMER DATASHEET**

Printed: 10/12/2019

Product Management
Transportation Europe

 Central Article Code:
 C56015G03-A
 Created:
 16/06/2009

 Local Code:
 GEL12-14
 Modified:
 03/05/2018

| PERFORMANCES               |                     |           | CONTAINER                       |           |             |
|----------------------------|---------------------|-----------|---------------------------------|-----------|-------------|
| Voltage (V):               | 12 V                |           | Type:                           | C56       | GREY MEDIUM |
| C20 (Ah):                  | 14.0                | 20 h      | Hold Down:                      | B0        |             |
| Cranking (A):              | 150                 | EN        | H.D. Adapter:                   | No        |             |
| Charge:                    | CHARGED             |           | COVER                           |           |             |
| Technology:                | GEL                 |           | Type:                           | DIN       | GREY MEDIUM |
| Grid:                      | Ca/Ca               |           | Polarity:                       | ETN 1     |             |
|                            |                     |           | Terminals:                      | Female Me | 3           |
|                            |                     |           | Terminal Adapter:               | No        |             |
|                            |                     |           | SOCI:                           | No        |             |
|                            |                     |           | Ventilation:                    | Central   |             |
|                            |                     |           | Filter:                         | No        |             |
| STD. DIMENSIONS            |                     |           | Lateral Plug:                   | No        |             |
| Length (mm ± 2):           | 150                 |           | PLUGS                           |           |             |
| Width (mm ± 2):            | 90                  |           | Type: 6 x Valve+Cov GREY MEDIUM |           |             |
| Height (mm ± 2):           | 145                 |           | Турог                           |           |             |
| Total Weight (kg ± 5%      | o): 5.10            |           | HANDLES                         |           |             |
|                            |                     |           | Type: None                      |           |             |
|                            |                     |           |                                 | OTHERS    |             |
|                            |                     |           | Degassing Tube:                 | No        |             |
|                            |                     |           |                                 |           |             |
| All figures show nominal v |                     |           |                                 |           |             |
| EN50342 and applicable E   | uropean Regulations | <b>5.</b> |                                 |           |             |
|                            |                     |           |                                 |           |             |