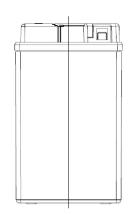

| PERFORMANCES                                      |                                                |                |                   | CONTAINER             |       |  |
|---------------------------------------------------|------------------------------------------------|----------------|-------------------|-----------------------|-------|--|
| Voltage (V):                                      | 12 V                                           |                | Type:             | C56                   | BLACK |  |
| C20 (Ah):                                         | 12.0                                           | 10 h           | Hold Down:        | B0                    |       |  |
| Cranking (A):                                     | 200                                            | EN             | H.D. Adapter:     | No                    |       |  |
| Charge:                                           | DRY                                            |                | COVER             |                       |       |  |
| Technology:                                       | AGM                                            |                | Type:             | Motorbike (inde BLACK |       |  |
| Grid:                                             | Ca/Ca                                          |                | Polarity:         | ETN 0                 |       |  |
|                                                   |                                                |                | Terminals:        | M04                   |       |  |
|                                                   |                                                |                | Terminal Adapter: | Harley-D              | Kit   |  |
|                                                   |                                                |                | SOCI:             | No                    |       |  |
|                                                   |                                                |                | Ventilation:      | Sealed                |       |  |
|                                                   |                                                |                | Filter:           | No                    |       |  |
| STD. DIMENSIONS                                   |                                                |                | Lateral Plug:     | No                    |       |  |
| Length (mm ± 2):                                  |                                                |                | PLUGS             |                       |       |  |
| Width (mm ± 2):                                   | 90                                             |                | Type: 1 x Vent    |                       | BLACK |  |
| Height (mm $\pm$ 2):<br>Total Weight (kg $\pm$ 5% | 145<br>): 4.50                                 |                |                   | DLES                  |       |  |
| Total Weight (kg ± 5%                             | 6). 4.50                                       |                | Type: None        |                       |       |  |
|                                                   |                                                |                | OTHERS            |                       |       |  |
|                                                   |                                                |                | Degassing Tube:   | No                    |       |  |
| All figures show nominal EN50342 and applicable   | values. Tolerances are<br>European Regulations | e according to |                   |                       |       |  |