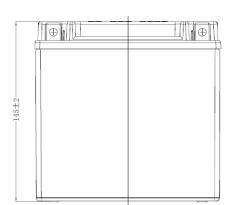

| PERFORMANCES                                      |                                                |                |                   | CONTAINER             |       |  |
|---------------------------------------------------|------------------------------------------------|----------------|-------------------|-----------------------|-------|--|
| Voltage (V):                                      | 12 V                                           |                | Type:             | C56                   | BLACK |  |
| C20 (Ah):                                         | 12.0                                           | 10 h           | Hold Down:        | B0                    |       |  |
| Cranking (A):                                     | 200                                            | EN             | H.D. Adapter:     | No                    |       |  |
| Charge:                                           | DRY                                            |                | COVER             |                       |       |  |
| Technology:                                       | AGM                                            |                | Type:             | Motorbike (inde BLACK |       |  |
| Grid:                                             | Ca/Ca                                          |                | Polarity:         | ETN 0                 |       |  |
|                                                   |                                                |                | Terminals:        | M04                   |       |  |
|                                                   |                                                |                | Terminal Adapter: | Harley-D              | Kit   |  |
|                                                   |                                                |                | SOCI:             | No                    |       |  |
|                                                   |                                                |                | Ventilation:      | Sealed                |       |  |
|                                                   |                                                |                | Filter:           | No                    |       |  |
| STD. DIMENSIONS                                   |                                                |                | Lateral Plug:     | No                    |       |  |
| Length (mm ± 2):                                  |                                                |                | PLUGS             |                       |       |  |
| Width (mm ± 2):                                   | 90                                             |                | Type: 1 x Vent    |                       | BLACK |  |
| Height (mm $\pm$ 2):<br>Total Weight (kg $\pm$ 5% | 145<br>): 4.50                                 |                |                   | DLES                  |       |  |
| Total Weight (kg ± 5%                             | 6). 4.50                                       |                | Type: None        |                       |       |  |
|                                                   |                                                |                | OTHERS            |                       |       |  |
|                                                   |                                                |                | Degassing Tube:   | No                    |       |  |
| All figures show nominal EN50342 and applicable   | values. Tolerances are<br>European Regulations | e according to |                   |                       |       |  |