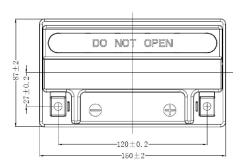

| PERFORMANCES                                      |                                                |                |                   | CONTAINER             |       |  |
|---------------------------------------------------|------------------------------------------------|----------------|-------------------|-----------------------|-------|--|
| Voltage (V):                                      | 12 V                                           |                | Type:             | C56                   | BLACK |  |
| C20 (Ah):                                         | 12.0                                           | 10 h           | Hold Down:        | B0                    |       |  |
| Cranking (A):                                     | 200                                            | EN             | H.D. Adapter:     | No                    |       |  |
| Charge:                                           | DRY                                            |                | COVER             |                       |       |  |
| Technology:                                       | AGM                                            |                | Type:             | Motorbike (inde BLACK |       |  |
| Grid:                                             | Ca/Ca                                          |                | Polarity:         | ETN 0                 |       |  |
|                                                   |                                                |                | Terminals:        | M04                   |       |  |
|                                                   |                                                |                | Terminal Adapter: | Harley-D              | Kit   |  |
|                                                   |                                                |                | SOCI:             | No                    |       |  |
|                                                   |                                                |                | Ventilation:      | Sealed                |       |  |
|                                                   |                                                |                | Filter:           | No                    |       |  |
| STD. DIMENSIONS                                   |                                                |                | Lateral Plug:     | No                    |       |  |
| Length (mm ± 2):                                  |                                                |                | PLUGS             |                       |       |  |
| Width (mm ± 2):                                   | 90                                             |                | Type: 1 x Vent    |                       | BLACK |  |
| Height (mm $\pm$ 2):<br>Total Weight (kg $\pm$ 5% | 145<br>): 4.50                                 |                |                   | DLES                  |       |  |
| Total Weight (kg ± 5%                             | 6). 4.50                                       |                | Type: None        |                       |       |  |
|                                                   |                                                |                | OTHERS            |                       |       |  |
|                                                   |                                                |                | Degassing Tube:   | No                    |       |  |
| All figures show nominal EN50342 and applicable   | values. Tolerances are<br>European Regulations | e according to |                   |                       |       |  |