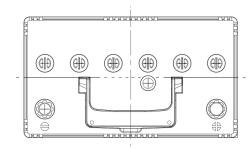

Final Outlook D3119-A Approval date D3119-A

| PERFORMANCES           |                |       | CONTAINER                               |                             |              |  |
|------------------------|----------------|-------|-----------------------------------------|-----------------------------|--------------|--|
| Voltage (V):           | 12 V           |       | Type:                                   | D31                         | BLACK        |  |
| C20 (Ah):              | 80.0           | 20 h  | Hold Down:                              | Korean B1                   |              |  |
| Cranking (A):          | 782            | EN    | H.D. Adapter:                           | No                          |              |  |
| Charge:                | WET            |       | COVER                                   |                             |              |  |
| Technology:            | Vented/Flooded |       | Type:                                   | Flat/Screw Integ BLACK      |              |  |
| rid: Ca/Ca             |                |       | Polarity:                               | ETN 0                       |              |  |
|                        |                |       | Terminals:                              | EN taper post               |              |  |
|                        |                |       | Terminal Adapter:                       | No                          |              |  |
|                        |                |       | SOCI:                                   | Black SOCI w                | ith one ball |  |
|                        |                |       | Ventilation:                            | Independent                 |              |  |
|                        |                |       | Filter:                                 | No                          |              |  |
| STD. DIMENSIONS        |                |       | Lateral Plug:                           | No                          |              |  |
| Length (mm ± 2): 306   |                | PLUGS |                                         |                             |              |  |
| Width (mm ± 2):        | 173            |       | Type: 6 x M18 (F                        | Type: 6 x M18 (Filter BLACK |              |  |
| Height (mm ± 2):       | 222            |       | .,,,,,,,,,,,,,,,,,,,,,,,,,,,,,,,,,,,,,, | 71                          |              |  |
| Total Weight (kg ± 5%) | ): 21.60       |       |                                         | HANDLES                     |              |  |
|                        |                |       | Type: 1 x Integra                       | ited Bl                     | _ACK         |  |
|                        |                |       | OTHERS                                  |                             |              |  |
|                        |                |       | Degassing Tube:                         | Degassing Tube: No          |              |  |