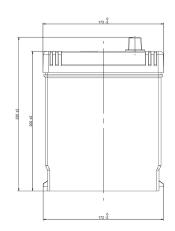

Final Outlook D3119-A Approval date D3119-A

| PERFORMANCES           |                |       | CONTAINER                               |                             |              |  |
|------------------------|----------------|-------|-----------------------------------------|-----------------------------|--------------|--|
| Voltage (V):           | 12 V           |       | Type:                                   | D31                         | BLACK        |  |
| C20 (Ah):              | 80.0           | 20 h  | Hold Down:                              | Korean B1                   |              |  |
| Cranking (A):          | 782            | EN    | H.D. Adapter:                           | No                          |              |  |
| Charge:                | WET            |       | COVER                                   |                             |              |  |
| Technology:            | Vented/Flooded |       | Type:                                   | Flat/Screw Integ BLACK      |              |  |
| rid: Ca/Ca             |                |       | Polarity:                               | ETN 0                       |              |  |
|                        |                |       | Terminals:                              | EN taper post               |              |  |
|                        |                |       | Terminal Adapter:                       | No                          |              |  |
|                        |                |       | SOCI:                                   | Black SOCI w                | ith one ball |  |
|                        |                |       | Ventilation:                            | Independent                 |              |  |
|                        |                |       | Filter:                                 | No                          |              |  |
| STD. DIMENSIONS        |                |       | Lateral Plug:                           | No                          |              |  |
| Length (mm ± 2): 306   |                | PLUGS |                                         |                             |              |  |
| Width (mm ± 2):        | 173            |       | Type: 6 x M18 (F                        | Type: 6 x M18 (Filter BLACK |              |  |
| Height (mm ± 2):       | 222            |       | .,,,,,,,,,,,,,,,,,,,,,,,,,,,,,,,,,,,,,, | 71                          |              |  |
| Total Weight (kg ± 5%) | ): 21.60       |       |                                         | HANDLES                     |              |  |
|                        |                |       | Type: 1 x Integra                       | ited Bl                     | _ACK         |  |
|                        |                |       | OTHERS                                  |                             |              |  |
|                        |                |       | Degassing Tube:                         | Degassing Tube: No          |              |  |