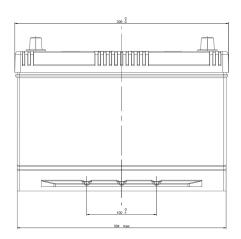

Final Outlook D3119-A Approval date D3119-A

| PERFORMANCES           |                |       | CONTAINER                               |                             |              |  |
|------------------------|----------------|-------|-----------------------------------------|-----------------------------|--------------|--|
| Voltage (V):           | 12 V           |       | Type:                                   | D31                         | BLACK        |  |
| C20 (Ah):              | 80.0           | 20 h  | Hold Down:                              | Korean B1                   |              |  |
| Cranking (A):          | 782            | EN    | H.D. Adapter:                           | No                          |              |  |
| Charge:                | WET            |       | COVER                                   |                             |              |  |
| Technology:            | Vented/Flooded |       | Type:                                   | Flat/Screw Integ BLACK      |              |  |
| rid: Ca/Ca             |                |       | Polarity:                               | ETN 0                       |              |  |
|                        |                |       | Terminals:                              | EN taper post               |              |  |
|                        |                |       | Terminal Adapter:                       | No                          |              |  |
|                        |                |       | SOCI:                                   | Black SOCI w                | ith one ball |  |
|                        |                |       | Ventilation:                            | Independent                 |              |  |
|                        |                |       | Filter:                                 | No                          |              |  |
| STD. DIMENSIONS        |                |       | Lateral Plug:                           | No                          |              |  |
| Length (mm ± 2): 306   |                | PLUGS |                                         |                             |              |  |
| Width (mm ± 2):        | 173            |       | Type: 6 x M18 (F                        | Type: 6 x M18 (Filter BLACK |              |  |
| Height (mm ± 2):       | 222            |       | .,,,,,,,,,,,,,,,,,,,,,,,,,,,,,,,,,,,,,, | 71                          |              |  |
| Total Weight (kg ± 5%) | ): 21.60       |       |                                         | HANDLES                     |              |  |
|                        |                |       | Type: 1 x Integra                       | ited Bl                     | _ACK         |  |
|                        |                |       | OTHERS                                  |                             |              |  |
|                        |                |       | Degassing Tube:                         | Degassing Tube: No          |              |  |