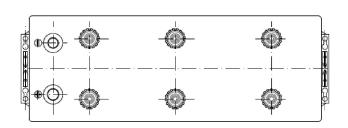

| PERFORMANCES                        |                |       | CONTAINER                         |             |       |
|-------------------------------------|----------------|-------|-----------------------------------|-------------|-------|
| Voltage (V):                        | 12 V           |       | Type:                             | D08         | BLACK |
| C20 (Ah):                           | 120.0          | 20 h  | Hold Down:                        | B3          |       |
| Cranking (A):                       | 680            | EN    | H.D. Adapter:                     | No          |       |
| Charge:                             | WET            |       | COVER                             |             |       |
| Technology:                         | Vented/Flooded |       | Type:                             | Flat/Screw  | BLACK |
| Grid:                               | Ca/Ca          |       | Polarity:                         | ETN 4       |       |
|                                     |                |       | Terminals:                        | EN taper po | st    |
|                                     |                |       | Terminal Adapter:                 | No          |       |
|                                     |                |       | SOCI:                             | No          |       |
|                                     |                |       | Ventilation:                      | Independent |       |
|                                     |                |       | Filter:                           | No          |       |
| STD. DIMENSIONS                     |                |       | Lateral Plug:                     | No          |       |
| Length (mm ± 2): 510                |                | PLUGS |                                   |             |       |
| Width (mm ± 2):<br>Height (mm ± 2): |                |       | Type: 6 x M27                     |             | BLACK |
| Total Weight (kg ± 5%)              |                |       | HANDLES                           |             |       |
| 1 o tal. 11 o ig. 11 (ii.g = 0 / 0) |                |       | Type: 2 x Rope (Rigid holde BLACK |             |       |
|                                     |                |       | OTHERS                            |             |       |
|                                     |                |       | Degassing Tube: No                |             |       |