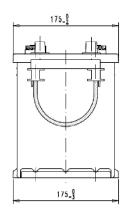

| PERFORMANCES                        |                |       | CONTAINER                         |             |       |
|-------------------------------------|----------------|-------|-----------------------------------|-------------|-------|
| Voltage (V):                        | 12 V           |       | Type:                             | D08         | BLACK |
| C20 (Ah):                           | 120.0          | 20 h  | Hold Down:                        | B3          |       |
| Cranking (A):                       | 680            | EN    | H.D. Adapter:                     | No          |       |
| Charge:                             | WET            |       | COVER                             |             |       |
| Technology:                         | Vented/Flooded |       | Type:                             | Flat/Screw  | BLACK |
| Grid:                               | Ca/Ca          |       | Polarity:                         | ETN 4       |       |
|                                     |                |       | Terminals:                        | EN taper po | st    |
|                                     |                |       | Terminal Adapter:                 | No          |       |
|                                     |                |       | SOCI:                             | No          |       |
|                                     |                |       | Ventilation:                      | Independent |       |
|                                     |                |       | Filter:                           | No          |       |
| STD. DIMENSIONS                     |                |       | Lateral Plug:                     | No          |       |
| Length (mm ± 2): 510                |                | PLUGS |                                   |             |       |
| Width (mm ± 2):<br>Height (mm ± 2): |                |       | Type: 6 x M27                     |             | BLACK |
| Total Weight (kg ± 5%)              |                |       | HANDLES                           |             |       |
| 1 o tal. 11 o ig. 11 (ii.g = 0 / 0) |                |       | Type: 2 x Rope (Rigid holde BLACK |             |       |
|                                     |                |       | OTHERS                            |             |       |
|                                     |                |       | Degassing Tube: No                |             |       |