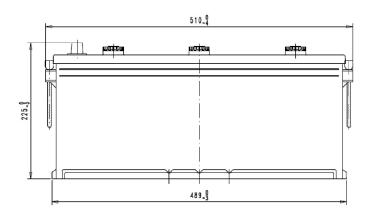

| PERFORMANCES                        |                |       | CONTAINER                         |             |       |
|-------------------------------------|----------------|-------|-----------------------------------|-------------|-------|
| Voltage (V):                        | 12 V           |       | Type:                             | D08         | BLACK |
| C20 (Ah):                           | 120.0          | 20 h  | Hold Down:                        | B3          |       |
| Cranking (A):                       | 680            | EN    | H.D. Adapter:                     | No          |       |
| Charge:                             | WET            |       | COVER                             |             |       |
| Technology:                         | Vented/Flooded |       | Type:                             | Flat/Screw  | BLACK |
| Grid:                               | Ca/Ca          |       | Polarity:                         | ETN 4       |       |
|                                     |                |       | Terminals:                        | EN taper po | st    |
|                                     |                |       | Terminal Adapter:                 | No          |       |
|                                     |                |       | SOCI:                             | No          |       |
|                                     |                |       | Ventilation:                      | Independent |       |
|                                     |                |       | Filter:                           | No          |       |
| STD. DIMENSIONS                     |                |       | Lateral Plug:                     | No          |       |
| Length (mm ± 2): 510                |                | PLUGS |                                   |             |       |
| Width (mm ± 2):<br>Height (mm ± 2): |                |       | Type: 6 x M27                     |             | BLACK |
| Total Weight (kg ± 5%)              |                |       | HANDLES                           |             |       |
| 1 o tal. 11 o ig. 11 (ii.g = 0 / 0) |                |       | Type: 2 x Rope (Rigid holde BLACK |             |       |
|                                     |                |       | OTHERS                            |             |       |
|                                     |                |       | Degassing Tube: No                |             |       |