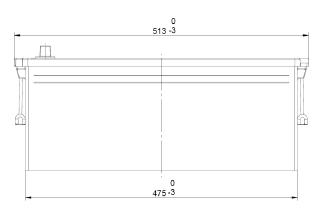

| PERFORMANCES                   |                                                    | CONTAINER                                                                   |                                                                                                                                                                          |             |
|--------------------------------|----------------------------------------------------|-----------------------------------------------------------------------------|--------------------------------------------------------------------------------------------------------------------------------------------------------------------------|-------------|
| 12 V                           | 20 h                                               | Type:                                                                       | D04                                                                                                                                                                      | GREY MEDIUM |
| 900                            | EN                                                 | H.D. Adapter:                                                               | No                                                                                                                                                                       |             |
| WET                            |                                                    | COVER                                                                       |                                                                                                                                                                          |             |
| Vented/Flo                     | ooded                                              | SOCI:<br>Ventilation:                                                       | No<br>Central                                                                                                                                                            |             |
| STD. DIMENSIONS                |                                                    | Lateral Plug:                                                               | No                                                                                                                                                                       |             |
| 513<br>189<br>223<br>%): 35.80 |                                                    | Type: 2 x Rope (                                                            | HANDLES                                                                                                                                                                  |             |
|                                | 12 V<br>145.0<br>900<br>WET<br>Vented/Flo<br>Ca/Ca | 12 V 145.0 20 h 900 EN WET Vented/Flooded Ca/Ca  TD. DIMENSIONS 513 189 223 | 12 V 145.0 20 h 900 EN WET Vented/Flooded Ca/Ca  Type: Polarity: Terminal S: Terminal Adapter: SOCI: Ventilation: Filter: Lateral Plug: Type: 2 x VCL V Type: 2 x Rope ( | Type: D04   |