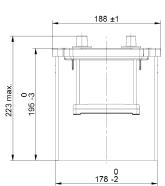

| PERFORMANCES                   |                                                    | CONTAINER                                                                   |                                                                                                                                                                          |             |
|--------------------------------|----------------------------------------------------|-----------------------------------------------------------------------------|--------------------------------------------------------------------------------------------------------------------------------------------------------------------------|-------------|
| 12 V                           | 20 h                                               | Type:                                                                       | D04                                                                                                                                                                      | GREY MEDIUM |
| 900                            | EN                                                 | H.D. Adapter:                                                               | No                                                                                                                                                                       |             |
| WET                            |                                                    | COVER                                                                       |                                                                                                                                                                          |             |
| Vented/Flo                     | ooded                                              | SOCI:<br>Ventilation:                                                       | No<br>Central                                                                                                                                                            |             |
| STD. DIMENSIONS                |                                                    | Lateral Plug:                                                               | No                                                                                                                                                                       |             |
| 513<br>189<br>223<br>%): 35.80 |                                                    | Type: 2 x Rope (                                                            | HANDLES                                                                                                                                                                  |             |
|                                | 12 V<br>145.0<br>900<br>WET<br>Vented/Flo<br>Ca/Ca | 12 V 145.0 20 h 900 EN WET Vented/Flooded Ca/Ca  TD. DIMENSIONS 513 189 223 | 12 V 145.0 20 h 900 EN WET Vented/Flooded Ca/Ca  Type: Polarity: Terminal S: Terminal Adapter: SOCI: Ventilation: Filter: Lateral Plug: Type: 2 x VCL V Type: 2 x Rope ( | Type: D04   |