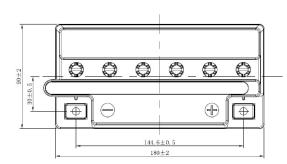

| PERFORMANCES                                       |                |                  | CONTAINER          |                       |       |
|----------------------------------------------------|----------------|------------------|--------------------|-----------------------|-------|
| Voltage (V):                                       | 12 V           |                  | Type:              | C65                   | WHITE |
| C20 (Ah):                                          | 18.0           | 10 h             | Hold Down:         | В0                    |       |
| Cranking (A):                                      | 190            | EN               | H.D. Adapter:      | No                    |       |
| Charge:                                            | DRY            |                  | COVER              |                       |       |
| Technology:                                        | Vented/Flooded |                  | Type:              | Motorbike (A ve BLACK |       |
| Grid:                                              | Low Sb         |                  | Polarity:          | ETN 0                 |       |
|                                                    |                |                  | Terminals:         | s: M07                |       |
|                                                    |                |                  | Terminal Adapter:  | No                    |       |
|                                                    |                |                  | SOCI:              | No                    |       |
|                                                    |                |                  | Ventilation:       | Moto-A                |       |
|                                                    |                | Filter:          | No                 |                       |       |
| STD. DIMENSIONS                                    |                |                  | Lateral Plug:      | No                    |       |
| Length (mm ± 2): 180                               |                | PLUGS            |                    |                       |       |
| Width (mm ± 2): 90                                 |                | Type: 6 x Moto P | lug                | RED                   |       |
| Height (mm ± 2): 160  Total Weight (kg ± 5%): 6.00 |                |                  | HANDLES            |                       |       |
| Total Weight (Ng ± 0                               | 0.00           |                  | Type: None         |                       |       |
|                                                    |                |                  | OTHERS             |                       |       |
|                                                    |                |                  | Degassing Tube: No |                       |       |
|                                                    |                |                  |                    |                       |       |
| All figures show nomina<br>EN50342 and applicable  |                |                  |                    |                       |       |