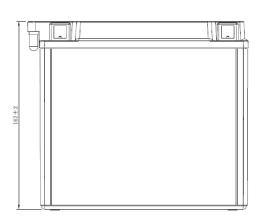

| PERFORMANCES                                       |                |                  | CONTAINER          |                       |       |
|----------------------------------------------------|----------------|------------------|--------------------|-----------------------|-------|
| Voltage (V):                                       | 12 V           |                  | Type:              | C65                   | WHITE |
| C20 (Ah):                                          | 18.0           | 10 h             | Hold Down:         | В0                    |       |
| Cranking (A):                                      | 190            | EN               | H.D. Adapter:      | No                    |       |
| Charge:                                            | DRY            |                  | COVER              |                       |       |
| Technology:                                        | Vented/Flooded |                  | Type:              | Motorbike (A ve BLACK |       |
| Grid:                                              | Low Sb         |                  | Polarity:          | ETN 0                 |       |
|                                                    |                |                  | Terminals:         | s: M07                |       |
|                                                    |                |                  | Terminal Adapter:  | No                    |       |
|                                                    |                |                  | SOCI:              | No                    |       |
|                                                    |                |                  | Ventilation:       | Moto-A                |       |
|                                                    |                | Filter:          | No                 |                       |       |
| STD. DIMENSIONS                                    |                |                  | Lateral Plug:      | No                    |       |
| Length (mm ± 2): 180                               |                | PLUGS            |                    |                       |       |
| Width (mm ± 2): 90                                 |                | Type: 6 x Moto P | lug                | RED                   |       |
| Height (mm ± 2): 160  Total Weight (kg ± 5%): 6.00 |                |                  | HANDLES            |                       |       |
| Total Weight (Ng ± 0                               | 0.00           |                  | Type: None         |                       |       |
|                                                    |                |                  | OTHERS             |                       |       |
|                                                    |                |                  | Degassing Tube: No |                       |       |
|                                                    |                |                  |                    |                       |       |
| All figures show nomina<br>EN50342 and applicable  |                |                  |                    |                       |       |