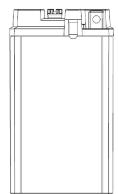

| PERFORMANCES                                       |                |                  | CONTAINER          |                       |       |
|----------------------------------------------------|----------------|------------------|--------------------|-----------------------|-------|
| Voltage (V):                                       | 12 V           |                  | Type:              | C65                   | WHITE |
| C20 (Ah):                                          | 18.0           | 10 h             | Hold Down:         | В0                    |       |
| Cranking (A):                                      | 190            | EN               | H.D. Adapter:      | No                    |       |
| Charge:                                            | DRY            |                  | COVER              |                       |       |
| Technology:                                        | Vented/Flooded |                  | Type:              | Motorbike (A ve BLACK |       |
| Grid:                                              | Low Sb         |                  | Polarity:          | ETN 0                 |       |
|                                                    |                |                  | Terminals:         | s: M07                |       |
|                                                    |                |                  | Terminal Adapter:  | No                    |       |
|                                                    |                |                  | SOCI:              | No                    |       |
|                                                    |                |                  | Ventilation:       | Moto-A                |       |
|                                                    |                | Filter:          | No                 |                       |       |
| STD. DIMENSIONS                                    |                |                  | Lateral Plug:      | No                    |       |
| Length (mm ± 2): 180                               |                | PLUGS            |                    |                       |       |
| Width (mm ± 2): 90                                 |                | Type: 6 x Moto P | lug                | RED                   |       |
| Height (mm ± 2): 160  Total Weight (kg ± 5%): 6.00 |                |                  | HANDLES            |                       |       |
| Total Weight (Ng ± 0                               | 0.00           |                  | Type: None         |                       |       |
|                                                    |                |                  | OTHERS             |                       |       |
|                                                    |                |                  | Degassing Tube: No |                       |       |
|                                                    |                |                  |                    |                       |       |
| All figures show nomina<br>EN50342 and applicable  |                |                  |                    |                       |       |