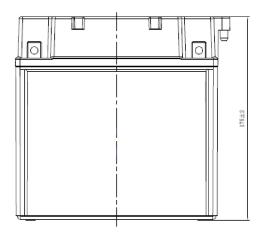

| PERFORMANCES                                                                                  |                                               |                    | CONTAINER                                                                                      |           |                |  |
|-----------------------------------------------------------------------------------------------|-----------------------------------------------|--------------------|------------------------------------------------------------------------------------------------|-----------|----------------|--|
| Voltage (V):<br>C20 (Ah):                                                                     | 12 V<br>19.0                                  | 10 h               | Type:<br>Hold Down:                                                                            | C63<br>B0 | WHITE          |  |
| Cranking (A):<br>Charge:                                                                      | 190<br>DRY                                    | EN                 | H.D. Adapter:                                                                                  | No        | VER            |  |
| Technology: Grid:                                                                             | Vented/Flooded<br>Low Sb                      |                    | Type: Motorbi Polarity: ETN 0 Terminals: M04 Terminal Adapter: No SOCI: No Ventilation: Moto-B |           | ke (B ve BLACK |  |
| STD. DIMENSIONS                                                                               |                                               |                    | Filter: Lateral Plug:                                                                          | No<br>No  |                |  |
| Length (mm ± 2): 175  Width (mm ± 2): 100  Height (mm ± 2): 175  Total Weight (kg ± 5%): 6.10 |                                               |                    | PLUGS  Type: 6 x Moto Plug RED  HANDLES  Type: None  OTHERS  Degassing Tube: No                |           |                |  |
| All figures show nominal EN50342 and applicable                                               | l values. Tolerances a<br>European Regulatior | re according to s. |                                                                                                |           |                |  |