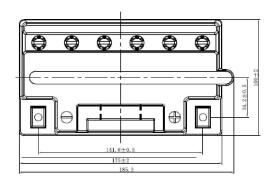

| PERFORMANCES                                                                                  |                                               |                    | CONTAINER                                                                                      |           |                |  |
|-----------------------------------------------------------------------------------------------|-----------------------------------------------|--------------------|------------------------------------------------------------------------------------------------|-----------|----------------|--|
| Voltage (V):<br>C20 (Ah):                                                                     | 12 V<br>19.0                                  | 10 h               | Type:<br>Hold Down:                                                                            | C63<br>B0 | WHITE          |  |
| Cranking (A):<br>Charge:                                                                      | 190<br>DRY                                    | EN                 | H.D. Adapter:                                                                                  | No        | VER            |  |
| Technology: Grid:                                                                             | Vented/Flooded<br>Low Sb                      |                    | Type: Motorbi Polarity: ETN 0 Terminals: M04 Terminal Adapter: No SOCI: No Ventilation: Moto-B |           | ke (B ve BLACK |  |
| STD. DIMENSIONS                                                                               |                                               |                    | Filter: Lateral Plug:                                                                          | No<br>No  |                |  |
| Length (mm ± 2): 175  Width (mm ± 2): 100  Height (mm ± 2): 175  Total Weight (kg ± 5%): 6.10 |                                               |                    | PLUGS  Type: 6 x Moto Plug RED  HANDLES  Type: None  OTHERS  Degassing Tube: No                |           |                |  |
| All figures show nominal EN50342 and applicable                                               | l values. Tolerances a<br>European Regulatior | re according to s. |                                                                                                |           |                |  |